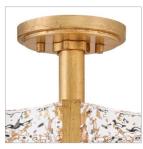

| MOUNTING |         |
|----------|---------|
| CANOPY:  | 5" Dia. |

| SHIPPING       |      |
|----------------|------|
| CARTON LENGTH: | 33.8 |
| CARTON WIDTH:  | 20.5 |
| CARTON HEIGHT: | 9.5  |
| CARTON WEIGHT: | 27.1 |