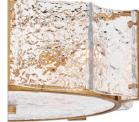

## FR41603DA

MEDIUM SEMI-FLUSH MOUNT

Exquisitely styled with a flowing, crystalline appearance, Florian's clear pressed glass shade creates an almost aqueous illusion with a subtle texture that gently diffuses light from warm candelabra lamps. A polished metal frame reflects abundant illumination in radiant Distressed Brass or Glacial finishes without seeming too ostentatious.