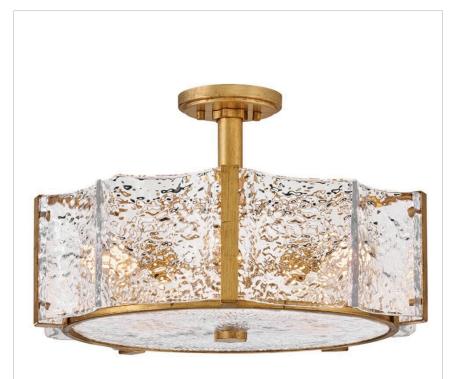

## FR41603DA

MEDIUM SEMI-FLUSH MOUNT

Exquisitely styled with a flowing, crystalline appearance, Florian's clear pressed glass shade creates an almost aqueous illusion with a subtle texture that gently diffuses light from warm candelabra lamps. A polished metal frame reflects abundant illumination in radiant Distressed Brass or Glacial finishes without seeming too ostentatious.

|  | DETAILS |                  |
|--|---------|------------------|
|  | FINISH: | Distressed Brass |
|  |         |                  |

| MATERIAL: | Steel                                      |
|-----------|--------------------------------------------|
| GLASS:    | Clear Water Glass                          |
|           | YES - WITH DIMMABLE<br>LAMP (NOT INCLUDED) |