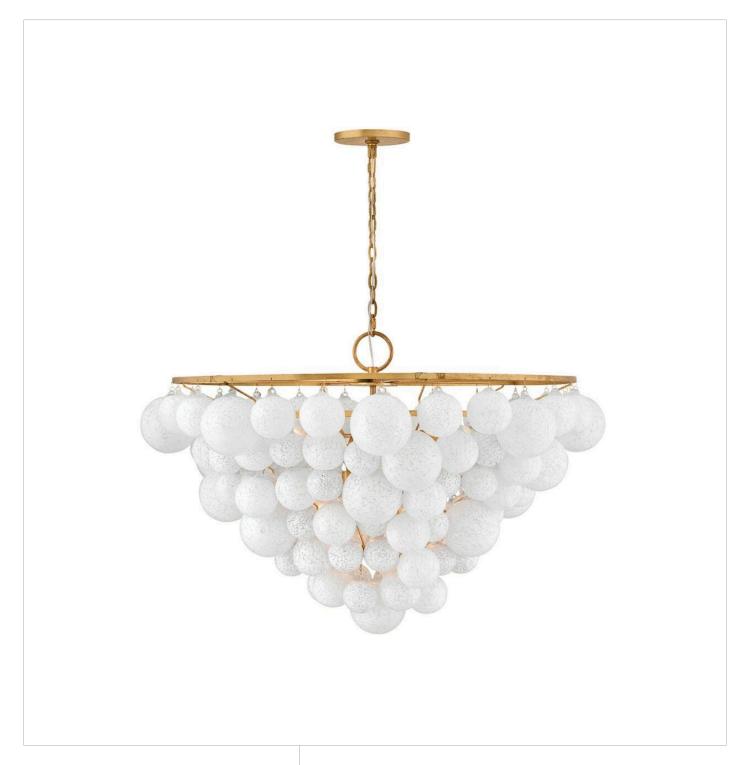

## **MARABEL**

LARGE CHANDELIER

## FR41568DA

A stunning cluster of hand-blown art glass spheres adorns Marabel's luxe design, creating an elegant shade of enchanting illumination as warm light is diffused from candelabra lamps. The conical metal frame in a classic Distressed Brass finish provides a complement to the etched white globes.

**FINISH**: Distressed Brass **GLASS**: Blown Art Glass

WIDTH: 48" HEIGHT: 31.8" DEPTH: 0

**LIGHT SOURCE**: Socketed

WATTAGE: 10-5w Med. LED, 60w Equiv.

**HINKLEY** 33000 Pin Oak Parkway Avon Lake, OH 44012 **PHONE: (440) 653-5500** Toll Free: 1 (800) 446-5539 hinkley.com