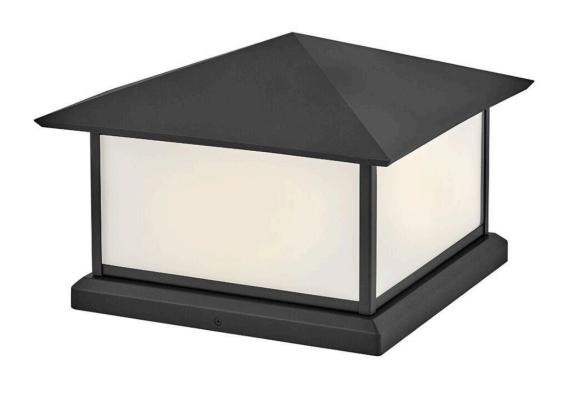

## 28987TK

An understated yet large-scale pier mount lantern inspired by mission arts and crafts-style architecture, Walter was crafted to perfectly fit large outdoor columns. The Craftsmanstyle aluminum frame with oversized roof complements warmly illuminated Etched White glass with a Textured Black or Textured Oil-Rubbed Bronze finish.

FINISH: Textured Black
GLASS: Etched White

**WIDTH**: 15" **HEIGHT**: 10.5" **DEPTH**: 0

**LIGHT SOURCE**: Socketed

WATTAGE: 2-10w Med. LED, 60w Equiv.

HINKLEY 33000 Pin Oak Parkway Avon Lake, OH 44012 **PHONE: (440) 653-5500** Toll Free: 1 (800) 446-5539 hinkley.com