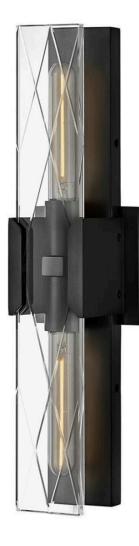

## 57062BX

Taking inspiration from traditional barware with its decorative argyle motif, Monte is the perfect mix of glamour and simplicity. Large, clear crystal with etched detailing is secured by cast brackets and a substantial backplate in a Black Oxide or Heritage Brass finish to accentuate your space with sophistication. FINISH: Black Oxide GLASS: Clear Crystal WIDTH: 5" HEIGHT: 20" DEPTH: 0 LIGHT SOURCE: Socketed WATTAGE: 2-5w Med. LED, 60w Equiv.