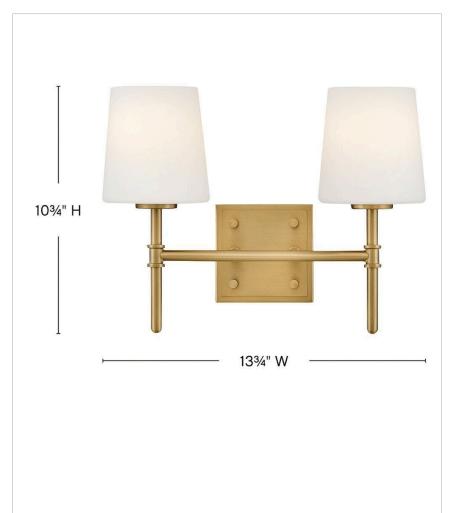

## SMALL TWO LIGHT VANITY

Saunders boasts a striking yet effortless appeal, blending traditional elements with captivating, midcentury modern details. A slim silhouette and decorative stem holders are finished in Lacquered Brass or Black with Lacquered Brass, paired with blown, etched opal glass shades.

| DIMENSIONS     |          |
|----------------|----------|
| WIDTH:         | 13.8"    |
| HEIGHT:        | 10.8"    |
| WEIGHT:        | 3lb      |
| BACK PLATE:    | 4.5" Sq. |
| EXTENSION:     | 6.3"     |
| TOP TO OUTLET: | 7.25"    |