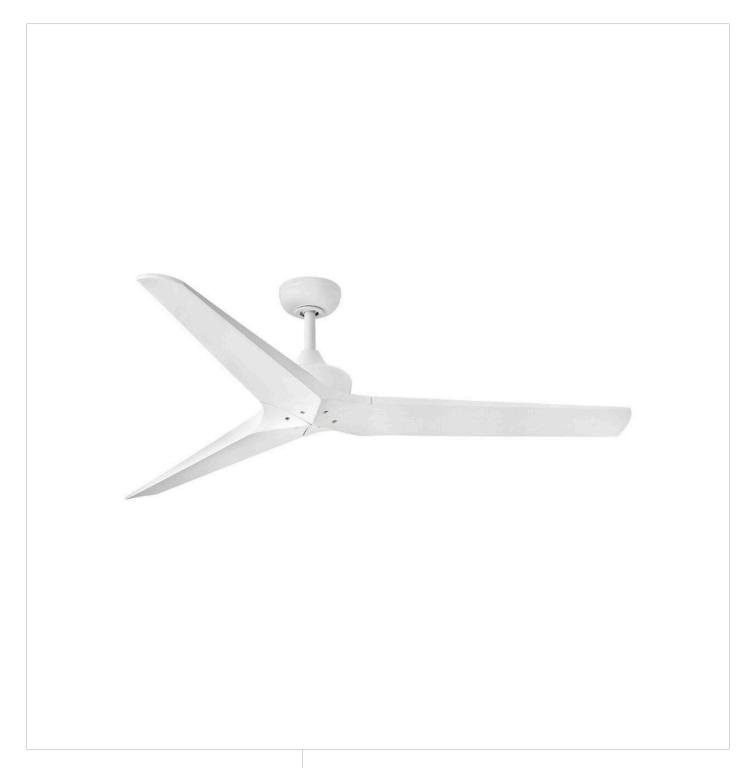

## **CHISEL**

CHISEL 60" SMART FAN

## 903760FWW-NDD

Built with a sleek, carefully crafted design, Chisel redefines dramatic style. Sturdy wood blades are available in a variety of sophisticated finishes to complement modern interiors and outdoor settings. Damp rated. Equipped with a 6-speed DC motor that is WiFi enabled and ready to connect right out of the box. Operated by the HIRO control or WiFi compatible with the Hinkley App.

FINISH: Matte White

WIDTH: 60" HEIGHT: 12" DEPTH: 0

**BLADE COUNT**: 3

**HINKLEY** 33000 Pin Oak Parkway Avon Lake, OH 44012 **PHONE: (440) 653-5500** Toll Free: 1 (800) 446-5539 hinkley.com