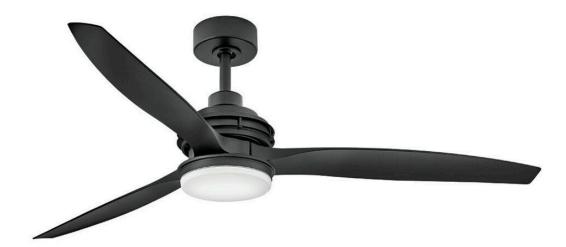

## 900160FBB-LWD

Artiste offers a transitional silhouette to enhance any interior or outdoor setting. Elegantly tapered blades are available in a wide array of fashionable finishes to cool and accentuate your space in style. Its integrated warm-dim LED and DC motor technology deliver excellent energy efficiency. Artiste is so versatile; it can be used for both indoor and outdoor spaces. GLASS: Etched Opal WIDTH: 60" HEIGHT: 15.5" DEPTH: 0 BLADE COUNT: 3

FINISH: Matte Black

HINKLEY

HINKLEY 33000 Pin Oak Parkway Avon Lake, OH 44012 PHONE: (440) 653-5500 Toll Free: 1 (800) 446-5539 hinkley.com