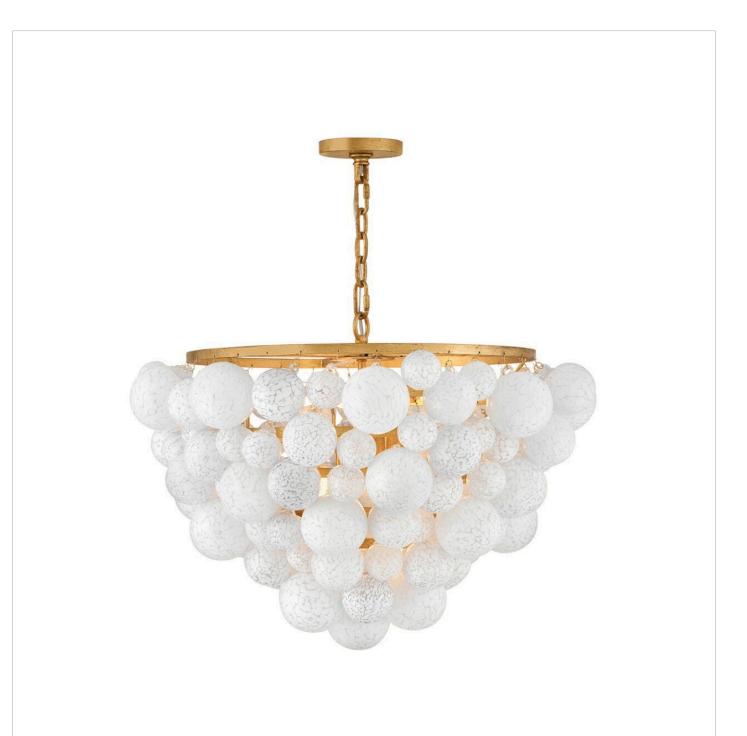

## FR41565DA

A stunning cluster of hand-blown art glass spheres adorns Marabel's luxe design, creating an elegant shade of enchanting illumination as warm light is diffused from candelabra lamps. The conical metal frame in a classic Distressed Brass finish provides a complement to the etched white globes. FINISH: Distressed Brass GLASS: Blown Art Glass WIDTH: 30.5" HEIGHT: 21.5" DEPTH: 0 LIGHT SOURCE: Socketed WATTAGE: 6-5w Cand. LED, 60w Equiv.