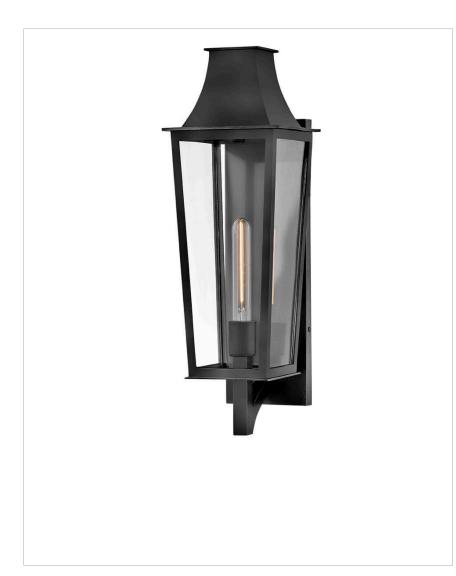

## LARGE WALL MOUNT LANTERN

A coastal style inspired by classic Georgian architecture, Georgetown's traditional, slightly tapered design features clean lines and stately proportions. Weather-resistant composite materials are coated in a corrosion-resistant Black or Burnished Bronze finish covered by our 5-year Coastal Elements warranty.

| DETAILS   |                                            |
|-----------|--------------------------------------------|
| FINISH:   | Black                                      |
| MATERIAL: | Composite                                  |
| GLASS:    | Clear                                      |
|           | YES - WITH DIMMABLE<br>LAMP (NOT INCLUDED) |