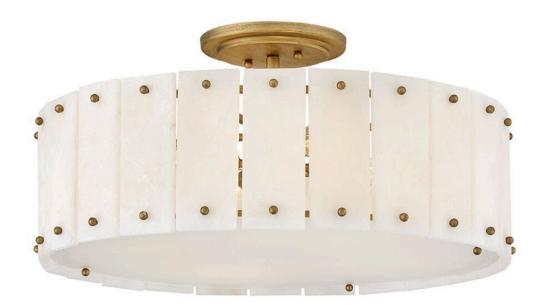

## FR47753BNG

Simone has the timeless charm to infuse any space with opulent luxury. Fashioned with natural alabaster panels in a traditional tiered style, the effortless appeal speaks for itself. Perfect for dining rooms, foyers, and grand spaces, Simone is a conversation-starting piece that is truly a work of art. FINISH: Burnished Gold GLASS: Alabaster WIDTH: 20.8" HEIGHT: 10" DEPTH: 0 LIGHT SOURCE: Socketed WATTAGE: 4-5w Cand. LED, 60w Equiv.