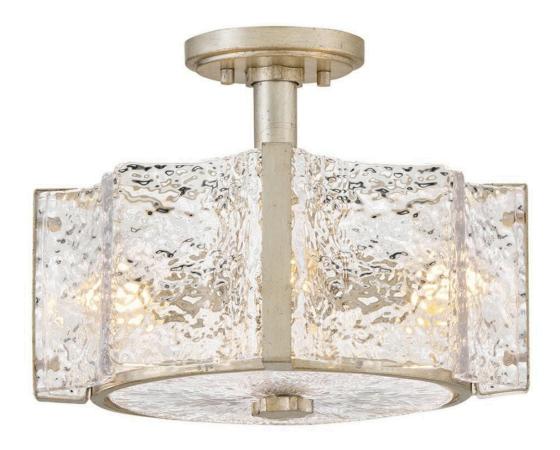

## FR41601GG

Exquisitely styled with a flowing, crystalline appearance, Florian's clear pressed glass shade creates an almost aqueous illusion with a subtle texture that gently diffuses light from warm candelabra lamps. A polished metal frame reflects abundant illumination in radiant Distressed Brass or Glacial finishes without seeming too ostentatious.

FINISH: Glacial

**GLASS**: Clear Water Glass

WIDTH: 14.3" HEIGHT: 10.5" DEPTH: 0

**LIGHT SOURCE**: Socketed

WATTAGE: 4-5w Cand. LED, 60w Equiv.

**HINKLEY** 33000 Pin Oak Parkway Avon Lake, OH 44012 **PHONE: (440) 653-5500** Toll Free: 1 (800) 446-5539 hinkley.com