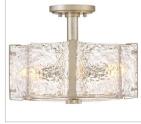

## FR41601GG

MEDIUM SEMI-FLUSH MOUNT

Exquisitely styled with a flowing, crystalline appearance, Florian's clear pressed glass shade creates an almost aqueous illusion with a subtle texture that gently diffuses light from warm candelabra lamps. A polished metal frame reflects abundant illumination in radiant Distressed Brass or Glacial finishes without seeming too ostentatious.

| DETAILS   |                                            |
|-----------|--------------------------------------------|
| FINISH:   | Glacial                                    |
| MATERIAL: | Steel                                      |
| GLASS:    | Clear Water Glass                          |
| DIMMABLE: | YES - WITH DIMMABLE<br>LAMP (NOT INCLUDED) |

## DIMENSIONS

| DIMENSIONS |        |
|------------|--------|
| WIDTH:     | 14.3"  |
| HEIGHT:    | 10.5"  |
| WEIGHT:    | 12.1lb |

| LIGHT SOURCE  |                               |
|---------------|-------------------------------|
| LIGHT SOURCE: | Socketed                      |
| WATTAGE:      | 4-5w Cand. LED, 60w<br>Equiv. |
| VOLTAGE:      | 120v                          |