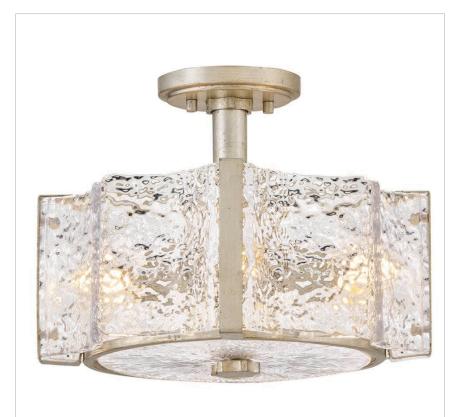

## FR41601GG

MEDIUM SEMI-FLUSH MOUNT

Exquisitely styled with a flowing, crystalline appearance, Florian's clear pressed glass shade creates an almost aqueous illusion with a subtle texture that gently diffuses light from warm candelabra lamps. A polished metal frame reflects abundant illumination in radiant Distressed Brass or Glacial finishes without seeming too ostentatious.

| DETAILS   |                                            |
|-----------|--------------------------------------------|
| FINISH:   | Glacial                                    |
| MATERIAL: | Steel                                      |
| GLASS:    | Clear Water Glass                          |
| DIMMABLE: | YES - WITH DIMMABLE<br>LAMP (NOT INCLUDED) |

## DIMENSIONS

| DIMENSIONS |        |
|------------|--------|
| WIDTH:     | 14.3"  |
| HEIGHT:    | 10.5"  |
| WEIGHT:    | 12.1lb |

| LIGHT SOURCE  |                               |
|---------------|-------------------------------|
| LIGHT SOURCE: | Socketed                      |
| WATTAGE:      | 4-5w Cand. LED, 60w<br>Equiv. |
| VOLTAGE:      | 120v                          |