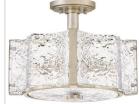

## FR41601GG

MEDIUM SEMI-FLUSH MOUNT

Exquisitely styled with a flowing, crystalline appearance, Florian's clear pressed glass shade creates an almost aqueous illusion with a subtle texture that gently diffuses light from warm candelabra lamps. A polished metal frame reflects abundant illumination in radiant Distressed Brass or Glacial finishes without seeming too ostentatious.

| DETAILS   |                                            |
|-----------|--------------------------------------------|
| FINISH:   | Glacial                                    |
| MATERIAL: | Steel                                      |
| GLASS:    | Clear Water Glass                          |
| DIMMABLE: | YES - WITH DIMMABLE<br>LAMP (NOT INCLUDED) |

## DIMENSIONS

| DIMENSIONS |        |
|------------|--------|
| WIDTH:     | 14.3"  |
| HEIGHT:    | 10.5"  |
| WEIGHT:    | 12.1lb |

| LIGHT SOURCE  |                               |
|---------------|-------------------------------|
| LIGHT SOURCE: | Socketed                      |
| WATTAGE:      | 4-5w Cand. LED, 60w<br>Equiv. |
| VOLTAGE:      | 120v                          |