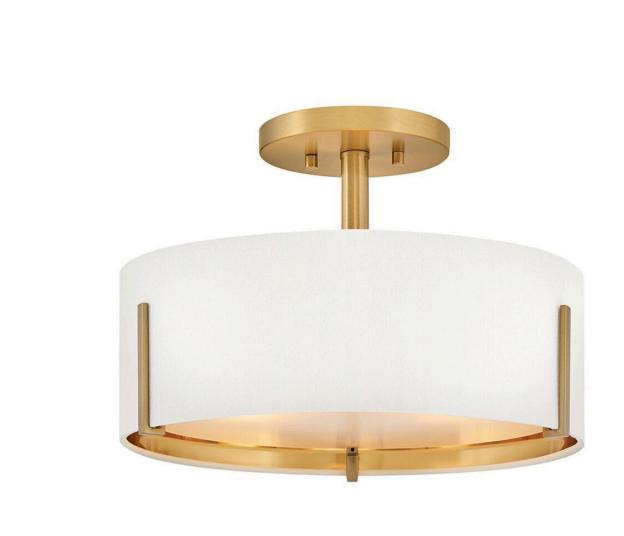

## **HALLE**

MEDIUM SEMI-FLUSH MOUNT

## 47571LCB

A transitional staple, Halle's simple yet stunning Off-White Linen drum shade features an elegant Etched White glass diffuser. A minimal three-pronged frame is finished in a complementing Black or Lacquered Brass finish to easily accompany both modern and traditional décor styles.

FINISH: Lacquered Brass GLASS: Etched White SHADE: Off-White Fabric

WIDTH: 14.5" HEIGHT: 10.3" DEPTH: 0

LIGHT SOURCE: Socketed

WATTAGE: 3-10w Med. LED, 60w Equiv.

**HINKLEY** 33000 Pin Oak Parkway Avon Lake, OH 44012 **PHONE: (440) 653-5500** Toll Free: 1 (800) 446-5539 hinkley.com