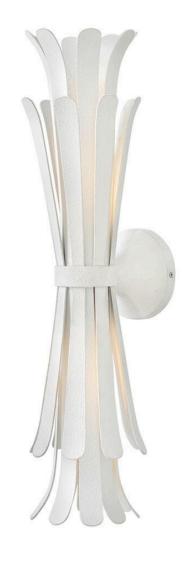

## **REINA**

LARGE TWO LIGHT SCONCE

## 47690TXP

Remarkably dramatic, Reina's repeating flared fronds surround its central drum and etched white glass diffuser, making a refined yet striking statement within any space. A Distressed Brass finish creates a classic look while the white Textured Plaster finish provides a more modern feel.

FINISH: Textured Plaster

GLASS: Etched White WIDTH: 6.3"

**HEIGHT**: 23.8" **DEPTH**: 0

**LIGHT SOURCE**: Socketed

WATTAGE: 2-5w Cand. LED, 60w Equiv.

**HINKLEY** 33000 Pin Oak Parkway Avon Lake, OH 44012 **PHONE: (440) 653-5500** Toll Free: 1 (800) 446-5539 hinkley.com