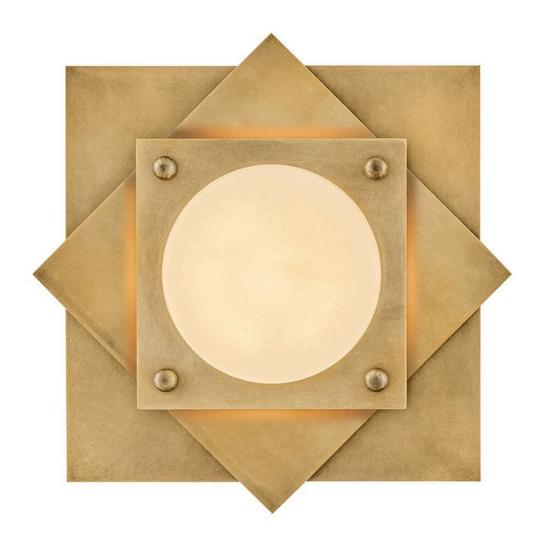

## FR41581HB

Inspired by classic Art Deco aesthetics, Claude's heavy stacked metal plates create a dashing geometric silhouette enhanced by a handsome Heritage Brass finish. A central alabaster lens peaks through the layered metal, creating a chic focal point, allowing a warm glow to accentuate the stone's natural details.

FINISH: Heritage Brass GLASS: Alabaster WIDTH: 15.5"

**DEPTH**: 0

LIGHT SOURCE: Integrated LED WATTAGE: 16w LED \*Included

**HINKLEY** 33000 Pin Oak Parkway Avon Lake, OH 44012 **PHONE: (440) 653-5500** Toll Free: 1 (800) 446-5539 hinkley.com