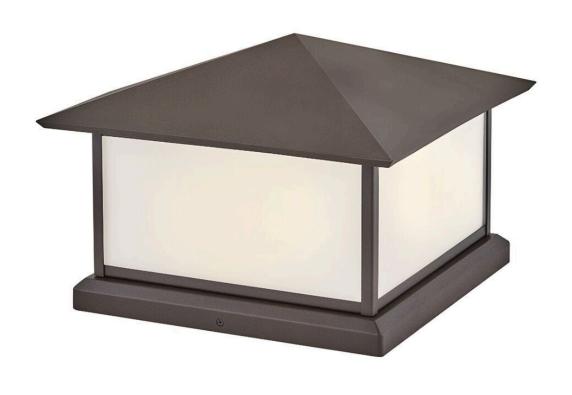

## 28987TR | 28987TR

An understated yet large-scale pier mount lantern inspired by mission arts and crafts-style architecture, Walter was crafted to perfectly fit large outdoor columns. The Craftsman-style aluminum frame with oversized roof complements warmly illuminated Etched White glass with a Textured Black or Textured Oil-Rubbed Bronze finish.

FINISH: Textured Oil Rubbed Bronze

GLASS: Etched White

WIDTH: 15" HEIGHT: 10.5" DEPTH: 0

**LIGHT SOURCE**: Socketed

WATTAGE: 2-10w Med. LED, 60w Equiv.

**HINKLEY** 33000 Pin Oak Parkway Avon Lake, OH 44012 **PHONE: (440) 653-5500** Toll Free: 1 (800) 446-5539 hinkley.com