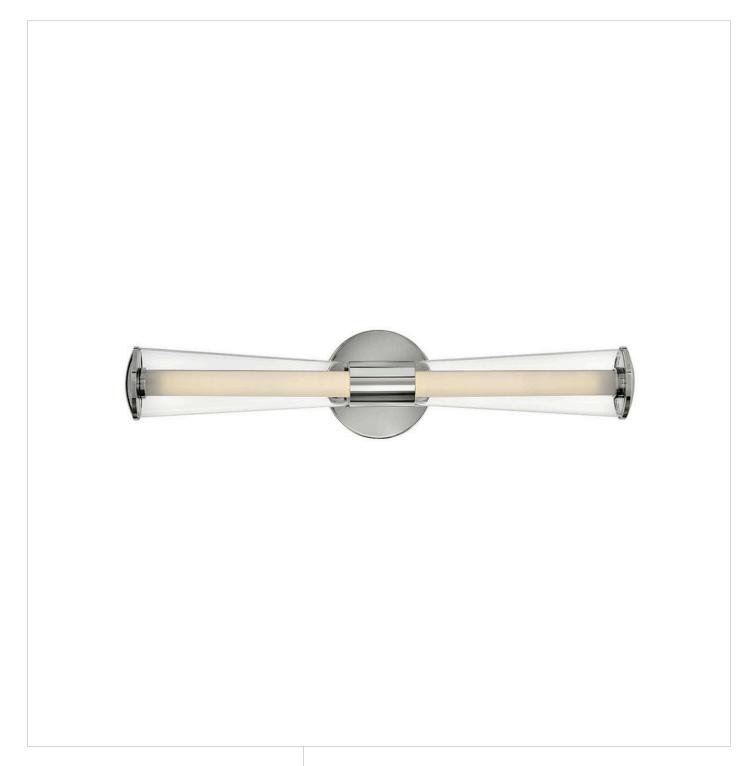

## **ELIN**

MEDIUM LED VANITY

## 53102CM

The centerpiece of Elin's bold and contemporary design is a trumpet-shaped clear outer glass that highlights an integrated LED inner light source. Featuring both conventional and striking elements, Elin is ideal for modern and transitional interiors and available in Black or Lacquered Brass finish options.

FINISH: Chrome GLASS: Clear WIDTH: 23" HEIGHT: 5" DEPTH: 0

**LIGHT SOURCE**: Integrated LED **WATTAGE**: 19w LED \*Included

HINKLEY 33000 Pin Oak Parkway Avon Lake, OH 44012 **PHONE: (440) 653-5500** Toll Free: 1 (800) 446-5539 hinkley.com