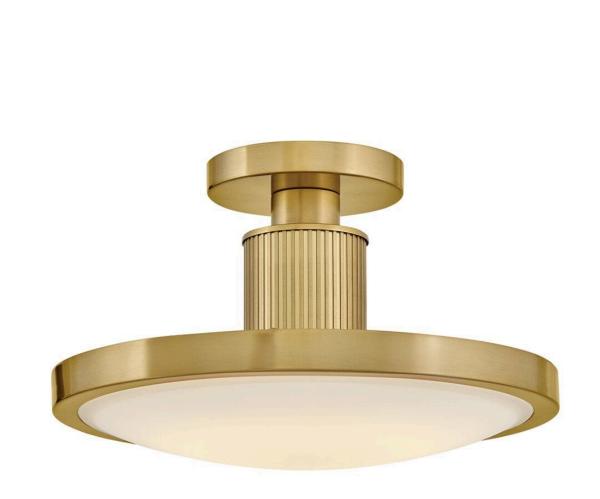

## 47593LCB

With a midcentury-inspired low profile, Kieran's stylishly slim silhouette accentuates its large Etched White glass shade with a thin frame and ribbed central column in a Black, Lacquered Brass or Polished Nickel finish. Integrated dimmable LEDs provide bright yet comfortable illumination. FINISH: Lacquered Brass GLASS: Etched White WIDTH: 14.3" HEIGHT: 8.8" DEPTH: 0 LIGHT SOURCE: Integrated LED WATTAGE: 32w LED \*Included