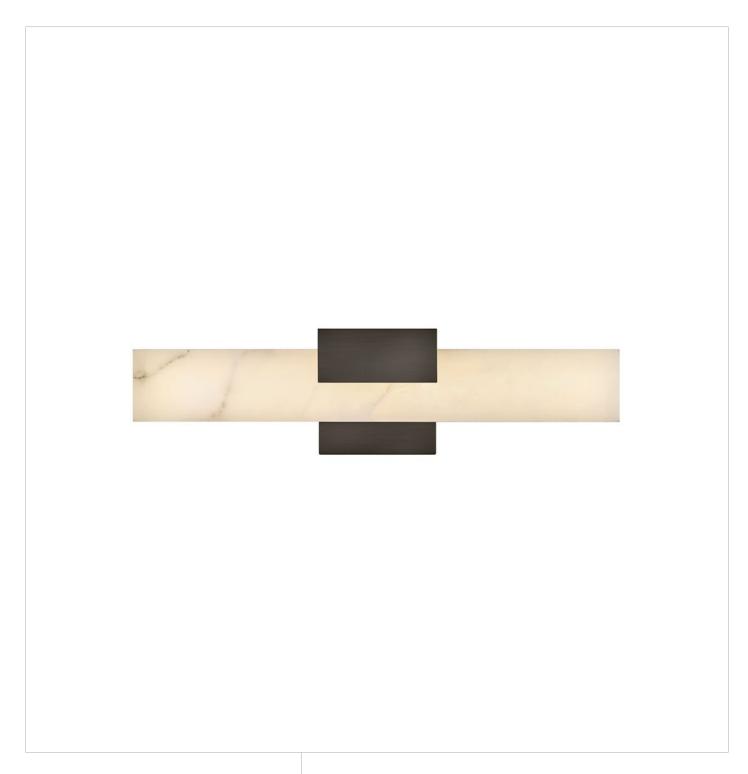

## **CADIZ**

MEDIUM LED VANITY

## 57032BX

Cadiz celebrates the beauty of organic details in its large natural alabaster panels. Every element is softly illuminated by dimmable, integrated LEDs, emphasizing the stone's unique variations in color and pattern. Modern metal features are finished in Brushed Nickel, Black Oxide, or Heritage Brass.

FINISH: Black Oxide GLASS: Alabaster WIDTH: 19.8" HEIGHT: 5.3" DEPTH: 0

**LIGHT SOURCE**: Integrated LED **WATTAGE**: 24w LED \*Included

**HINKLEY** 33000 Pin Oak Parkway Avon Lake, OH 44012 **PHONE: (440) 653-5500** Toll Free: 1 (800) 446-5539 hinkley.com