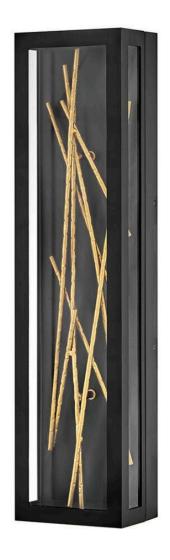

## STYX

LARGE WALL MOUNT LANTERN

## 28955BK

The breathtaking design of Styx fuses rich glamour with modern styling for an enthralling and dynamic silhouette with unexpected elements. An integrated LED open frame is fully dimmable, composed of clean angles in a chic Black finish. The frame illuminates textured metal branches in Gilded Gold, mingling organic and contemporary elements.

FINISH: Black GLASS: Clear WIDTH: 4" HEIGHT: 24" DEPTH: 0

**LIGHT SOURCE**: Integrated LED **WATTAGE**: 21w LED \*Included

HINKLEY 33000 Pin Oak Parkway Avon Lake, OH 44012 **PHONE: (440) 653-5500** Toll Free: 1 (800) 446-5539 hinkley.com