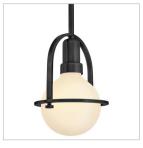

## PRODUCT DETAILS:

- Suitable for use in dry (indoor) locations as defined by NEC and CEC. Meets United States UL Underwriters Laboratories & CSA Canadian Standards Association Product Safety Standards.
- This fixture includes multiple down stems in various lengths to customize the installation height of the fixture, including one 6" stem and two 12" stems
- This item may be hung on a sloped ceiling
- Convertible fixture can be hung as a sconce or flush mount.
- Merging the best of traditional and modern elements with a sophisticated and streamlined look
- Convertible fixture can be hung as a pendant or semi-flush mount
- Ideal for g-style bulbs (not included)

## EXTRA SMALL CONVERTIBLE SEMI-FLUSH MOUNT

Chic and elegant, the Somerset collection exudes a quiet and precise sophistication. Subtly fusing modernity with vintage appeal, a streamlined metal yoke and ring best showcases either a white or clear G-style bulb, while understated turned metal knobs add an authentic edge. Offered in Heritage Brass or Black finish.