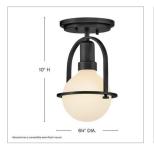

## PRODUCT DETAILS:

- Suitable for use in dry (indoor) locations as defined by NEC and CEC. Meets United States UL Underwriters Laboratories & CSA Canadian Standards Association Product Safety Standards.
- This fixture includes multiple down stems in various lengths to customize the installation height of the fixture, including one 6" stem and two 12" stems
- This item may be hung on a sloped ceiling
- Convertible fixture can be hung as a sconce or flush mount.
- Merging the best of traditional and modern elements with a sophisticated and streamlined look
- Convertible fixture can be hung as a pendant or semi-flush mount
- Ideal for g-style bulbs (not included)

## EXTRA SMALL CONVERTIBLE SEMI-FLUSH MOUNT

Chic and elegant, the Somerset collection exudes a quiet and precise sophistication. Subtly fusing modernity with vintage appeal, a streamlined metal yoke and ring best showcases either a white or clear G-style bulb, while understated turned metal knobs add an authentic edge. Offered in Heritage Brass or Black finish.