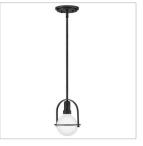

## PRODUCT DETAILS:

- Suitable for use in dry (indoor) locations as defined by NEC and CEC. Meets United States UL Underwriters Laboratories & CSA Canadian Standards Association Product Safety Standards.
- This fixture includes multiple down stems in various lengths to customize the installation height of the fixture, including one 6" stem and two 12" stems
- This item may be hung on a sloped ceiling
- Convertible fixture can be hung as a sconce or flush mount.
- Merging the best of traditional and modern elements with a sophisticated and streamlined look
- Convertible fixture can be hung as a pendant or semi-flush mount
- Ideal for g-style bulbs (not included)

## EXTRA SMALL CONVERTIBLE SEMI-FLUSH MOUNT

Chic and elegant, the Somerset collection exudes a quiet and precise sophistication. Subtly fusing modernity with vintage appeal, a streamlined metal yoke and ring best showcases either a white or clear G-style bulb, while understated turned metal knobs add an authentic edge. Offered in Heritage Brass or Black finish.