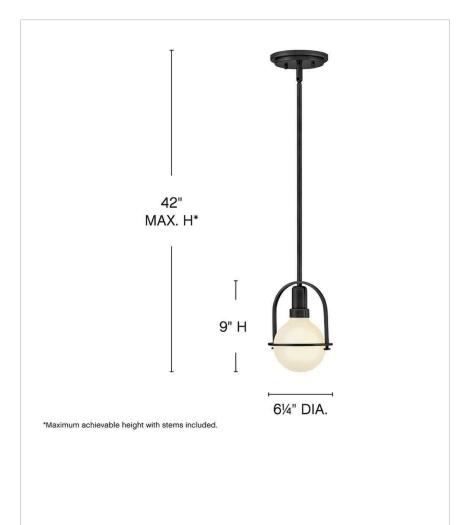

| DIMENSIONS |       |
|------------|-------|
| WIDTH:     | 6.3"  |
| HEIGHT:    | 9"    |
| WEIGHT:    | 2.2lb |

| LIGHT SOURCE  |                               |
|---------------|-------------------------------|
| LIGHT SOURCE: | Socketed                      |
| WATTAGE:      | 1-12w Med. LED, 60w<br>Equiv. |
| VOLTAGE:      | 120v                          |

| MOUNTING    |           |
|-------------|-----------|
| CANOPY:     | 5.5" Dia. |
| LEAD WIRE:  | 1 X 120"  |
| MAX HEIGHT: | 42        |

| SHIPPING       |      |
|----------------|------|
| CARTON LENGTH: | 14.8 |
| CARTON WIDTH:  | 8.8  |
| CARTON HEIGHT: | 6.5  |
| CARTON WEIGHT: | 3.1  |