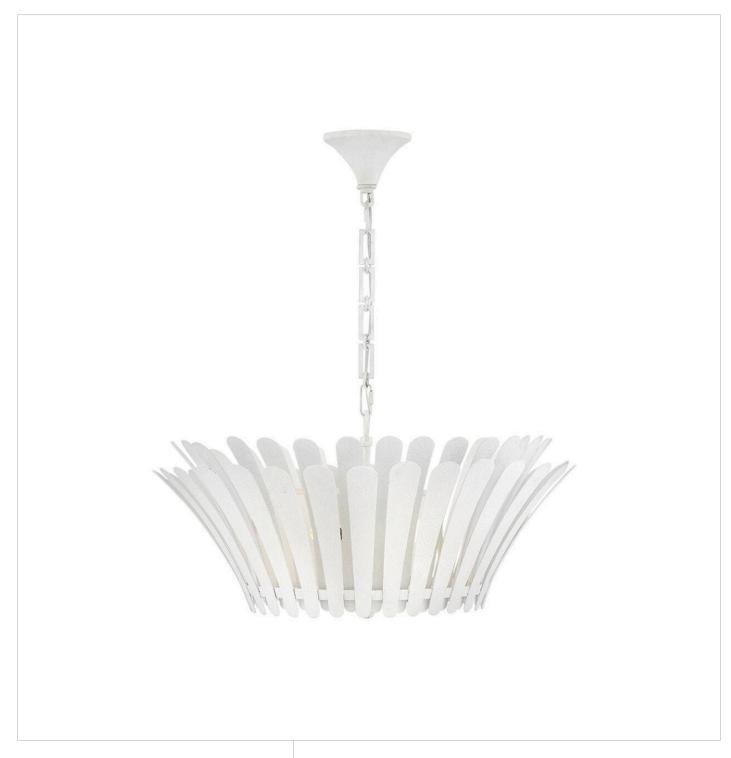

## **REINA**

MEDIUM TAPERED CHANDELIER

## 47694TXP

Remarkably dramatic, Reina's repeating flared fronds surround its central drum and etched white glass diffuser, making a refined yet striking statement within any space. A Distressed Brass finish creates a classic look while the white Textured Plaster finish provides a more modern feel.

**FINISH**: Textured Plaster **GLASS**: Etched White

WIDTH: 25.5" HEIGHT: 12" DEPTH: 0

**LIGHT SOURCE**: Socketed

WATTAGE: 3-5w Cand. LED, 60w Equiv.

HINKLEY 33000 Pin Oak Parkway Avon Lake, OH 44012 **PHONE: (440) 653-5500** Toll Free: 1 (800) 446-5539 hinkley.com