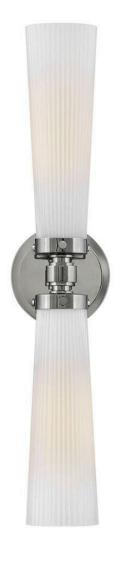

## **JUDE**

MEDIUM TWO LIGHT VANITY

## 50092PN-CO

Add a dash of traditional brilliance into your every day with Jude. Featuring fluted glass held in place with decorative knobs; this family showcases timeless; traditional elegance with a unique finish. The light extends from either side; anchored in the middle for a silhouette that's as striking as it is functional.

FINISH: Polished Nickel GLASS: Cased Opal

WIDTH: 5" HEIGHT: 24"

**DEPTH**: 0

**LIGHT SOURCE**: Socketed

WATTAGE: 2-10w Med. LED, 60w Equiv.

HINKLEY 33000 Pin Oak Parkway Avon Lake, OH 44012 **PHONE: (440) 653-5500** Toll Free: 1 (800) 446-5539 hinkley.com