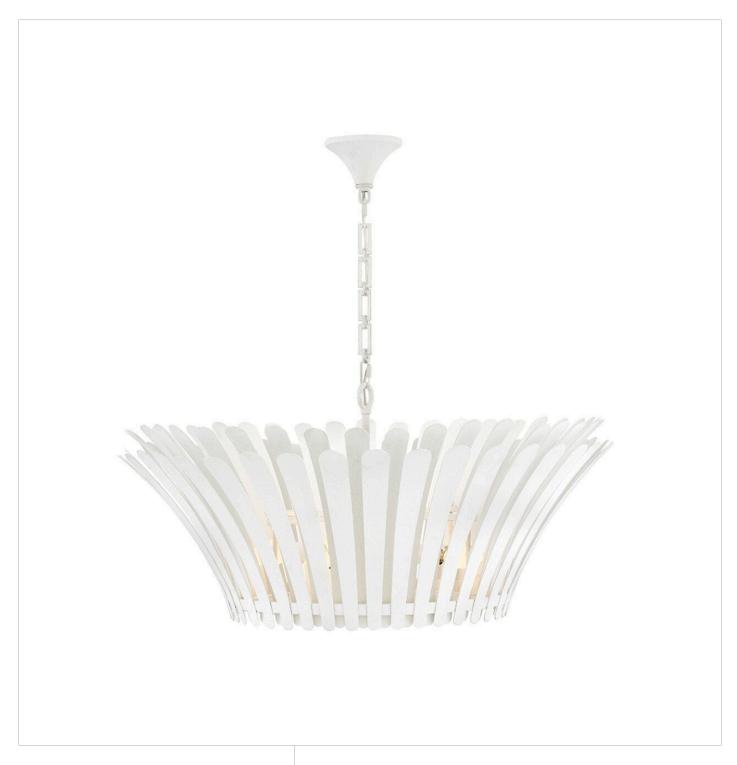

## **REINA**

47695TXP | 47695TXP

Remarkably dramatic, Reina's repeating flared fronds surround its central drum and etched white glass diffuser, making a refined yet striking statement within any space. A Distressed Brass finish creates a classic look while the white Textured Plaster finish provides a more modern feel.

**FINISH**: Textured Plaster **GLASS**: Etched White

WIDTH: 33.8" HEIGHT: 16" DEPTH: 0

LIGHT SOURCE: Socketed

WATTAGE: 8-5w Cand. LED, 60w Equiv.

**HINKLEY** 33000 Pin Oak Parkway Avon Lake, OH 44012 **PHONE: (440) 653-5500** Toll Free: 1 (800) 446-5539 hinkley.com