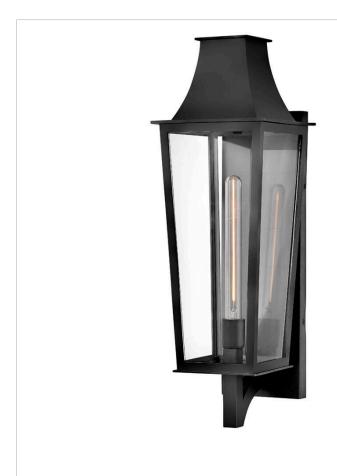

## LARGE WALL MOUNT LANTERN

A coastal style inspired by classic Georgian architecture, Georgetown's traditional, slightly tapered design features clean lines and stately proportions. Weather-resistant composite materials are coated in a corrosion-resistant Black or Burnished Bronze finish covered by our 5-year Coastal Elements warranty.

## PRODUCT DETAILS:

- 5-year finish warranty
- Suitable for use in wet (outdoor direct rain) locations as defined by NEC and CEC. Meets
  United States UL Underwriters Laboratories & CSA Canadian Standards Association Product
  Safety Standards
- · Classic lines and heritage details complement traditional architecture
- The Coastal Elements Collection offers versatile designs, constructed of composite materials and coated with anti-fading finishes, for maximum durability in harsh climates
- This product uses recyclable or limited packaging materials to help reduce waste.