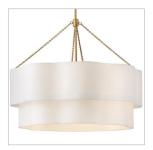

## MEDIUM DRUM CHANDELIER

Splendidly soft, Gwen's shapely scalloped shade complements inviting light with elegant layers of off-white linen suspended from delicate chains and minimal metal stems. A Black or Lacquered Brass finish provides a versatile complement to any interior style.