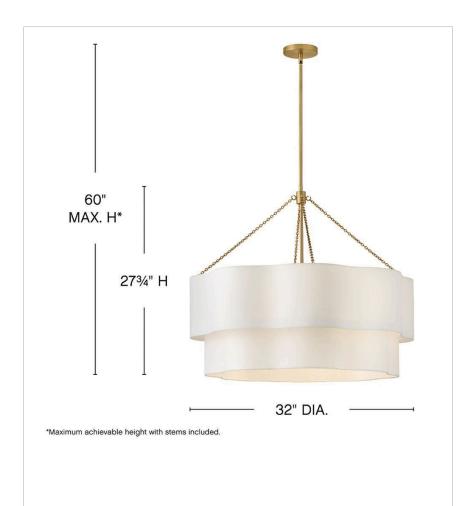

## MEDIUM DRUM CHANDELIER

Splendidly soft, Gwen's shapely scalloped shade complements inviting light with elegant layers of off-white linen suspended from delicate chains and minimal metal stems. A Black or Lacquered Brass finish provides a versatile complement to any interior style.

| DIMENSIONS |       |
|------------|-------|
| WIDTH:     | 32"   |
| HEIGHT:    | 27.8" |
| WEIGHT:    | 9.9lb |

| LIGHT SOURCE  |                               |
|---------------|-------------------------------|
| LIGHT SOURCE: | Socketed                      |
| WATTAGE:      | 8-5w Cand. LED, 60w<br>Equiv. |
| VOLTAGE:      | 120v                          |

| MOUNTING    |            |
|-------------|------------|
| CANOPY:     | 5.25" Dia. |
| LEAD WIRE:  | 1 X 120"   |
| MAX HEIGHT: | 60         |

| SHIPPING       |      |
|----------------|------|
| CARTON LENGTH: | 32   |
| CARTON WIDTH:  | 32   |
| CARTON HEIGHT: | 10.5 |
| CARTON WEIGHT: | 20.2 |