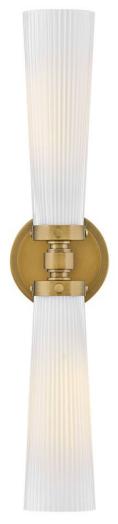

## JUDE

MEDIUM TWO LIGHT VANITY

## 50092HB-CO

Add a dash of traditional brilliance into your every day with Jude. Featuring fluted glass held in place with decorative knobs; this family showcases timeless; traditional elegance with a unique finish. The light extends from either side; anchored in the middle for a silhouette thatâ€<sup>TM</sup>s as striking as it is functional.

FINISH: Heritage Brass GLASS: Cased Opal WIDTH: 5" HEIGHT: 24" DEPTH: 0 LIGHT SOURCE: Socketed WATTAGE: 2-10w Med. LED, 60w Equiv.