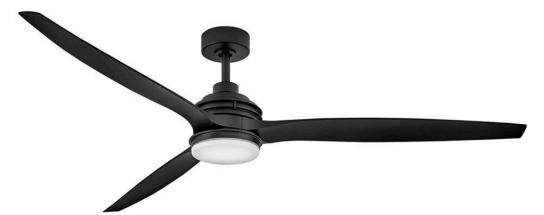

## 900172FBB-LWD

Artiste offers a transitional silhouette to enhance any interior or outdoor setting. Elegantly tapered blades are available in a wide array of fashionable finishes to cool and accentuate your space in style. Its integrated warm-dim LED and DC motor technology deliver excellent energy efficiency. Artiste is so versatile; it can be used for both indoor and outdoor spaces.

HINKLEY

FINISH: Matte Black GLASS: Etched Opal WIDTH: 72" HEIGHT: 15.5" DEPTH: 0 BLADE COUNT: 3

HINKLEY 33000 Pin Oak Parkway Avon Lake, OH 44012 PHONE: (440) 653-5500 Toll Free: 1 (800) 446-5539 hinkley.com