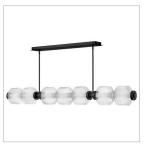

## FR41466BK

## LARGE SEVEN LIGHT LED LINEAR

Reign's glamorous silhouette combines textural interest and transitional elements for a vibrant and versatile collection. Clear ribbed glass shades and luxe Black or Lacquered Brass finish present a captivating form from any angle. Illuminated by integrated LED lighting.

| DETAILS   |                            |
|-----------|----------------------------|
| FINISH:   | Black                      |
| MATERIAL: | Steel                      |
| GLASS:    | Clear Ribbed               |
| DIMMABLE: | YES - UNIVERSAL<br>DIMMING |