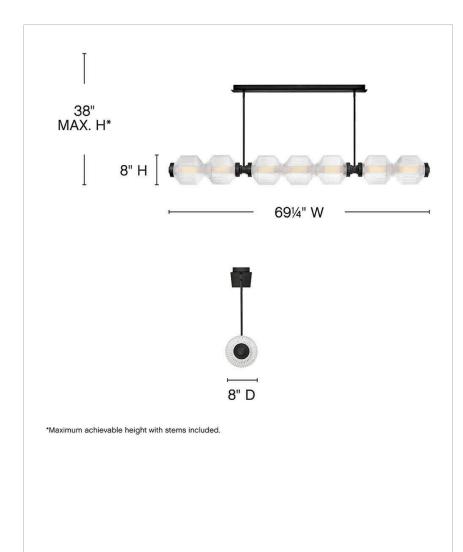

| DIMENSIONS |        |
|------------|--------|
| WIDTH:     | 69.3"  |
| HEIGHT:    | 8"     |
| DEPTH:     | 8      |
| WEIGHT:    | 33.6lb |

| LIGHT SOURCE  |                   |
|---------------|-------------------|
| LIGHT SOURCE: | Integrated LED    |
| WATTAGE:      | 47w LED *Included |
| VOLTAGE:      | 120v/277v         |

| MOUNTING    | 7          |
|-------------|------------|
| CANOPY:     | 6"W X 36"L |
| LEAD WIRE:  | 1 X 120"   |
| MAX HEIGHT: | 38         |

| SHIPPING       |      |
|----------------|------|
| CARTON LENGTH: | 71.3 |
| CARTON WIDTH:  | 21   |
| CARTON HEIGHT: | 14   |
| CARTON WEIGHT: | 44   |