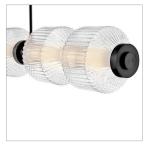

## LARGE SEVEN LIGHT LED LINEAR

Reign's glamorous silhouette combines textural interest and transitional elements for a vibrant and versatile collection. Clear ribbed glass shades and luxe Black or Lacquered Brass finish present a captivating form from any angle. Illuminated by integrated LED lighting.

| DETAILS   |                            |
|-----------|----------------------------|
| FINISH:   | Black                      |
| MATERIAL: | Steel                      |
| GLASS:    | Clear Ribbed               |
| DIMMABLE: | YES - UNIVERSAL<br>DIMMING |