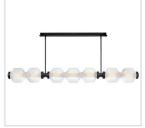

## FR41466BK

## LARGE SEVEN LIGHT LED LINEAR

Reign's glamorous silhouette combines textural interest and transitional elements for a vibrant and versatile collection. Clear ribbed glass shades and luxe Black or Lacquered Brass finish present a captivating form from any angle. Illuminated by integrated LED lighting.

| DETAILS   |                            |
|-----------|----------------------------|
| FINISH:   | Black                      |
| MATERIAL: | Steel                      |
| GLASS:    | Clear Ribbed               |
| DIMMABLE: | YES - UNIVERSAL<br>DIMMING |