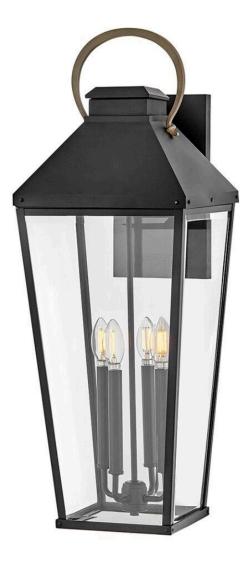

## DAWSON

## LARGE WALL MOUNT LANTERN

## 17509BK

Dawson flaunts a versatile design with flair. A slightly tapered silhouette reveals simple lines that seamlessly frame clear beveled glass. Constructed of durable aluminum in Black, Dawson is complete with an oversized arching handle in a contrasting Burnished Bronze finish, reinforcing its transitional appeal. FINISH: Black GLASS: Clear Beveled WIDTH: 11" HEIGHT: 31" DEPTH: 0 LIGHT SOURCE: Socketed WATTAGE: 4-5w Cand. LED, 60w Equiv.