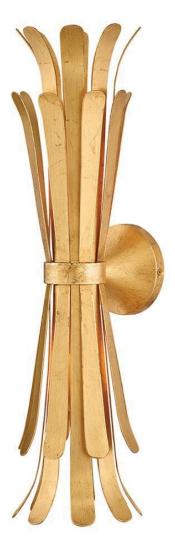

## 47690DA

Remarkably dramatic, Reina's repeating flared fronds surround its central drum and etched white glass diffuser, making a refined yet striking statement within any space. A Distressed Brass finish creates a classic look while the white Textured Plaster finish provides a more modern feel. FINISH: Distressed Brass GLASS: Etched White WIDTH: 6.3" HEIGHT: 23.8" DEPTH: 0 LIGHT SOURCE: Socketed WATTAGE: 2-7w Cand. LED, 60w Equiv.