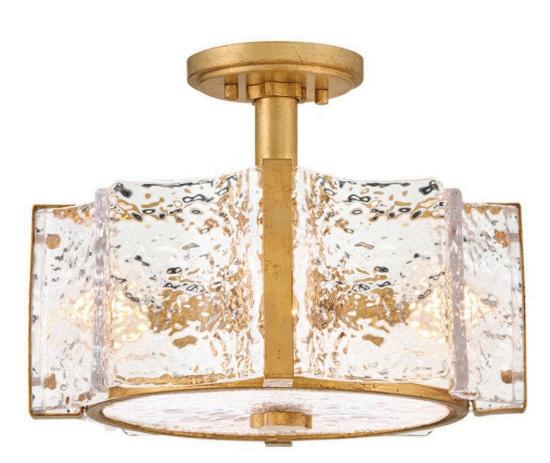

## FLORIAN

## MEDIUM SEMI-FLUSH MOUNT

## FR41601DA

Exquisitely styled with a flowing, crystalline appearance, Florian's clear pressed glass shade creates an almost aqueous illusion with a subtle texture that gently diffuses light from warm candelabra lamps. A polished metal frame reflects abundant illumination in radiant Distressed Brass or Glacial finishes without seeming too ostentatious. FINISH: Distressed Brass GLASS: Clear Water Glass WIDTH: 14.3" HEIGHT: 10.5" DEPTH: 0 LIGHT SOURCE: Socketed WATTAGE: 4-5w Cand. LED, 60w Equiv.