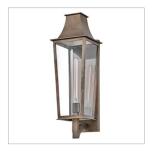

## LARGE WALL MOUNT LANTERN

**GEORGETOWN** 

A coastal style inspired by classic Georgian architecture, Georgetown's traditional, slightly tapered design features clean lines and stately proportions. Weather-resistant composite materials are coated in a corrosion-resistant Black or Burnished Bronze finish covered by our 5-year Coastal Elements warranty.

| DETAILS   |                                            |
|-----------|--------------------------------------------|
| FINISH:   | Burnished Bronze                           |
| MATERIAL: | Composite                                  |
| GLASS:    | Clear                                      |
|           | YES - WITH DIMMABLE<br>LAMP (NOT INCLUDED) |

| DIMENSIONS     |                 |
|----------------|-----------------|
| WIDTH:         | 8.5"            |
| HEIGHT:        | 26.8"           |
| WEIGHT:        | 10lb            |
| BACK PLATE:    | 6.25"W X 20.5"H |
| EXTENSION:     | 9.8"            |
| TOP TO OUTLET: | 14.25-6.75"     |