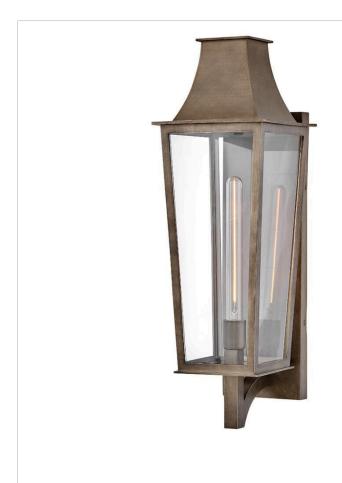

## LARGE WALL MOUNT LANTERN

**GEORGETOWN** 

A coastal style inspired by classic Georgian architecture, Georgetown's traditional, slightly tapered design features clean lines and stately proportions. Weather-resistant composite materials are coated in a corrosion-resistant Black or Burnished Bronze finish covered by our 5-year Coastal Elements warranty.

| DETAILS   |                                            |
|-----------|--------------------------------------------|
| FINISH:   | Burnished Bronze                           |
| MATERIAL: | Composite                                  |
| GLASS:    | Clear                                      |
|           | YES - WITH DIMMABLE<br>LAMP (NOT INCLUDED) |

| DIMENSIONS     |                 |
|----------------|-----------------|
| WIDTH:         | 8.5"            |
| HEIGHT:        | 26.8"           |
| WEIGHT:        | 10lb            |
| BACK PLATE:    | 6.25"W X 20.5"H |
| EXTENSION:     | 9.8"            |
| TOP TO OUTLET: | 14.25-6.75"     |