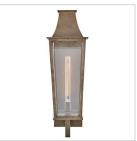

## LARGE WALL MOUNT LANTERN

**GEORGETOWN** 

A coastal style inspired by classic Georgian architecture, Georgetown's traditional, slightly tapered design features clean lines and stately proportions. Weather-resistant composite materials are coated in a corrosion-resistant Black or Burnished Bronze finish covered by our 5-year Coastal Elements warranty.

| DETAILS   |                                            |
|-----------|--------------------------------------------|
| FINISH:   | Burnished Bronze                           |
| MATERIAL: | Composite                                  |
| GLASS:    | Clear                                      |
|           | YES - WITH DIMMABLE<br>LAMP (NOT INCLUDED) |

| DIMENSIONS     |                 |
|----------------|-----------------|
| WIDTH:         | 8.5"            |
| HEIGHT:        | 26.8"           |
| WEIGHT:        | 10lb            |
| BACK PLATE:    | 6.25"W X 20.5"H |
| EXTENSION:     | 9.8"            |
| TOP TO OUTLET: | 14.25-6.75"     |