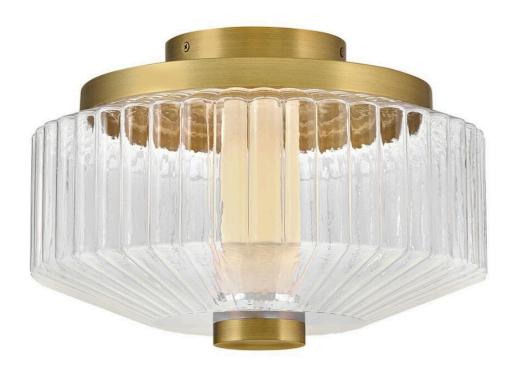

## FR41463LCB

Reign's glamorous silhouette combines textural interest and transitional elements for a vibrant and versatile collection. Clear ribbed glass shades and luxe Black or Lacquered Brass finish present a captivating form from any angle. Illuminated by integrated LED lighting.

FINISH: Lacquered Brass

GLASS: Clear Ribbed

**WIDTH**: 12.8" **HEIGHT**: 8.8"

**DEPTH**: 0

**LIGHT SOURCE**: Integrated LED **WATTAGE**: 6w LED \*Included

HINKLEY 33000 Pin Oak Parkway Avon Lake, OH 44012 **PHONE: (440) 653-5500** Toll Free: 1 (800) 446-5539 hinkley.com