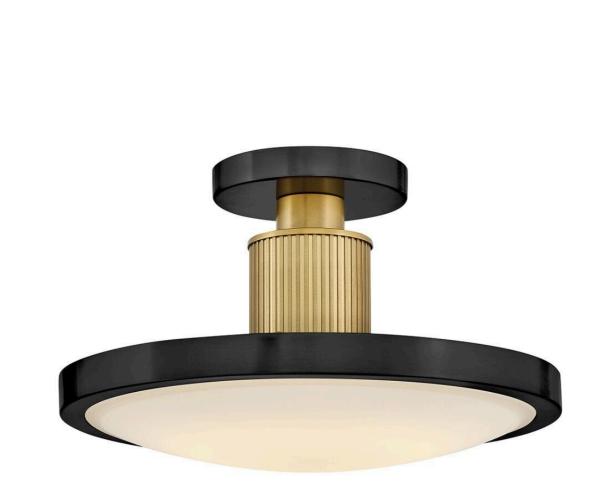

## **KIERAN**

MEDIUM SEMI-FLUSH MOUNT

## 47593BK-LCB

With a midcentury-inspired low profile, Kieran's stylishly slim silhouette accentuates its large Etched White glass shade with a thin frame and ribbed central column in a Black, Lacquered Brass or Polished Nickel finish. Integrated dimmable LEDs provide bright yet comfortable illumination. FINISH: Black GLASS: Etched White WIDTH: 14.3" HEIGHT: 8.8" DEPTH: 0 LIGHT SOURCE: Integrated LED WATTAGE: 32w LED \*Included