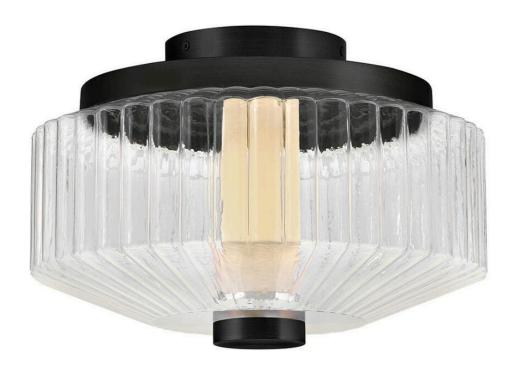

## **REIGN**

SMALL LED FLUSH MOUNT

## FR41463BK

Reign's glamorous silhouette combines textural interest and transitional elements for a vibrant and versatile collection. Clear ribbed glass shades and luxe Black or Lacquered Brass finish present a captivating form from any angle. Illuminated by integrated LED lighting.

FINISH: Black

GLASS: Clear Ribbed

**WIDTH**: 12.8" **HEIGHT**: 8.8" **DEPTH**: 0

**LIGHT SOURCE**: Integrated LED **WATTAGE**: 6w LED \*Included

**HINKLEY** 33000 Pin Oak Parkway Avon Lake, OH 44012 **PHONE: (440) 653-5500** Toll Free: 1 (800) 446-5539 hinkley.com