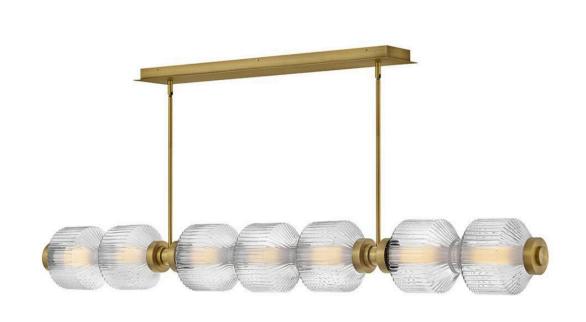

## FR41466LCB

Reign's glamorous silhouette combines textural interest and transitional elements for a vibrant and versatile collection. Clear ribbed glass shades and luxe Black or Lacquered Brass finish present a captivating form from any angle. Illuminated by integrated LED lighting.

**FINISH**: Lacquered Brass **GLASS**: Clear Ribbed

**WIDTH**: 69.3" **HEIGHT**: 8"

**LIGHT SOURCE**: Integrated LED **WATTAGE**: 47w LED \*Included

HINKLEY 33000 Pin Oak Parkway Avon Lake, OH 44012 **PHONE: (440) 653-5500** Toll Free: 1 (800) 446-5539 hinkley.com