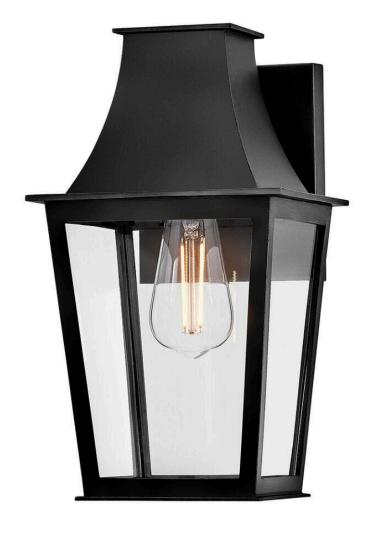

## **GEORGETOWN**

SMALL WALL MOUNT LANTERN

## 28890BK

A coastal style inspired by classic Georgian architecture, Georgetown's traditional, slightly tapered design features clean lines and stately proportions. Weather-resistant composite materials are coated in a corrosion-resistant Black or Burnished Bronze finish covered by our 5-year Coastal Elements warranty.

FINISH: Black GLASS: Clear WIDTH: 7" HEIGHT: 12.5" DEPTH: 0

**LIGHT SOURCE**: Socketed

WATTAGE: 1-12w Med. LED, 100w Equiv.

**HINKLEY** 33000 Pin Oak Parkway Avon Lake, OH 44012 **PHONE: (440) 653-5500** Toll Free: 1 (800) 446-5539 hinkley.com