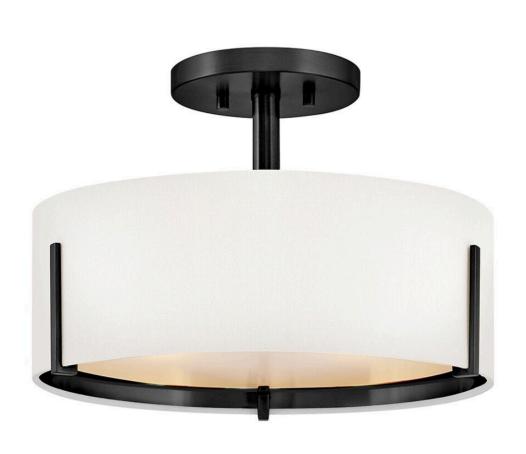

## 47571BK

A transitional staple, Halle's simple yet stunning Off-White Linen drum shade features an elegant Etched White glass diffuser. A minimal three-pronged frame is finished in a complementing Black or Lacquered Brass finish to easily accompany both modern and traditional décor styles.

FINISH: Black

**GLASS**: Etched White

SHADE: Off-White Fabric

WIDTH: 14.5" HEIGHT: 10.3" DEPTH: 0

LIGHT SOURCE: Socketed

WATTAGE: 3-10w Med. LED, 60w Equiv.

**HINKLEY** 33000 Pin Oak Parkway Avon Lake, OH 44012 **PHONE: (440) 653-5500** Toll Free: 1 (800) 446-5539 hinkley.com