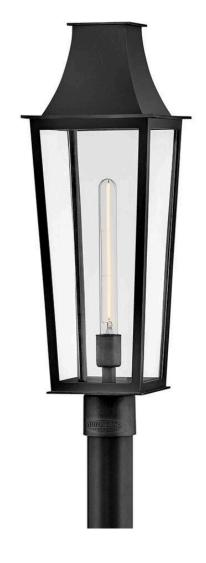

## **GEORGETOWN**

LARGE POST TOP LANTERN

## 28891BK

A coastal style inspired by classic Georgian architecture, Georgetown's traditional, slightly tapered design features clean lines and stately proportions. Weather-resistant composite materials are coated in a corrosion-resistant Black or Burnished Bronze finish covered by our 5-year Coastal Elements warranty.

FINISH: Black GLASS: Clear WIDTH: 8.5" HEIGHT: 25.5" DEPTH: 0

**LIGHT SOURCE**: Socketed

WATTAGE: 1-12w Med. LED, 100w Equiv.

HINKLEY 33000 Pin Oak Parkway Avon Lake, OH 44012 **PHONE: (440) 653-5500** Toll Free: 1 (800) 446-5539 hinkley.com