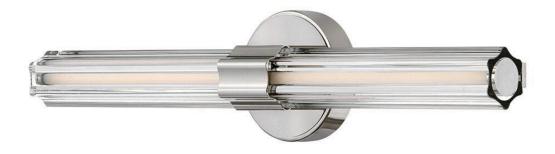

## 51312PN

Georgette's sophisticated silhouette is enhanced by clear fluted crystal, creating a stunning fixture with bold symmetry and captivating details. A chic central cuff and back plate provide balance and contrast that effortlessly complements any space with a Black Oxide or Lacquered Brass finish. FINISH: Polished Nickel GLASS: Clear Fluted Crystal WIDTH: 24" HEIGHT: 5.3" DEPTH: 0 LIGHT SOURCE: Integrated LED WATTAGE: 19w LED \*Included