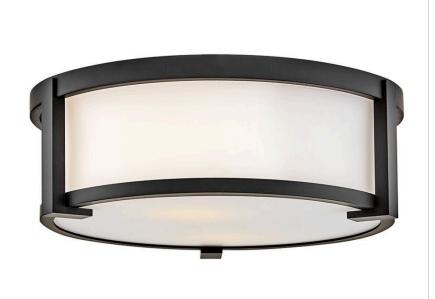

## **LOWELL**

## 28963BK

## SMALL FLUSH MOUNT

Lowell is a transitional design with clean lines and a subtle mid-century modern overtone. Robust cast L-bracket details combine with a twist lock system to maintain a sleek appearance that fits any décor.

| DETAILS   |                                            |
|-----------|--------------------------------------------|
| FINISH:   | Black                                      |
| MATERIAL: | Aluminum                                   |
| GLASS:    | Etched White                               |
|           | YES - WITH DIMMABLE<br>LAMP (NOT INCLUDED) |

| DIMENSIONS |       |
|------------|-------|
| WIDTH:     | 13"   |
| HEIGHT:    | 5"    |
| WEIGHT:    | 8.6lb |

| LIGHT SOURCE  |                           |
|---------------|---------------------------|
| LIGHT SOURCE: | Socketed                  |
| WATTAGE:      | 2-5w Med. LED, 60w Equiv. |
| VOLTAGE:      | 120v                      |

| MOUNTING |          |
|----------|----------|
| CANOPY:  | 12" Dia. |

| SHIPPING       |      |
|----------------|------|
| CARTON LENGTH: | 16.3 |
| CARTON WIDTH:  | 16.3 |
| CARTON HEIGHT: | 9    |
| CARTON WEIGHT: | 9.3  |

## PRODUCT DETAILS:

- Suitable for use in damp locations as defined by NEC and CEC. Meets United States UL Underwriters Laboratories & CSA Canadian Standards Association Product Safety Standards.
- 2-year finish warranty
- Bold lines and a clean, minimalist style complement contemporary architecture
- This product uses recyclable or limited packaging materials to help reduce waste.