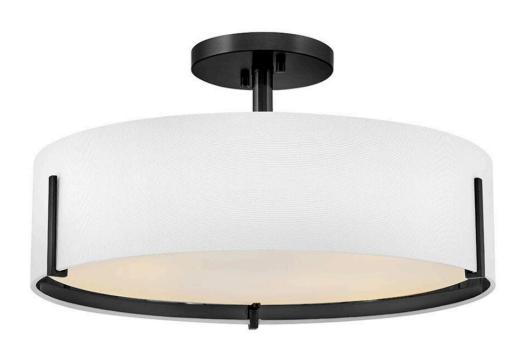

## 47573BK

A transitional staple, Halle's simple yet stunning Off-White Linen drum shade features an elegant Etched White glass diffuser. A minimal three-pronged frame is finished in a complementing Black or Lacquered Brass finish to easily accompany both modern and traditional décor styles.

FINISH: Black

GLASS: Etched White

SHADE: Off-White Fabric

**WIDTH**: 19.5" **HEIGHT**: 10.3"

**DEPTH**: 0

LIGHT SOURCE: Socketed

WATTAGE: 4-10w Med. LED, 60w Equiv.

**HINKLEY** 33000 Pin Oak Parkway Avon Lake, OH 44012 **PHONE: (440) 653-5500** Toll Free: 1 (800) 446-5539 hinkley.com