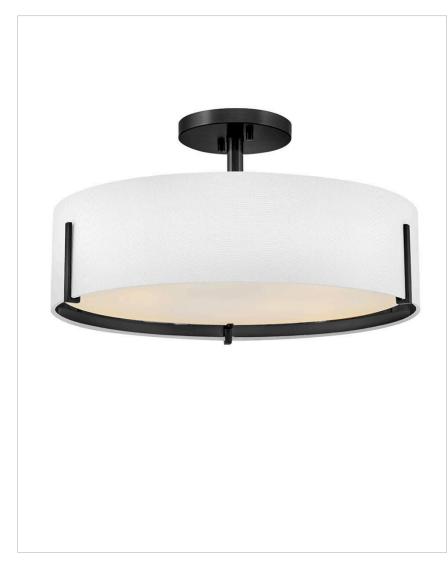

## **HALLE**

## 47573BK

## MEDIUM SEMI-FLUSH MOUNT

A transitional staple, Halle's simple yet stunning Off-White Linen drum shade features an elegant Etched White glass diffuser. A minimal three-pronged frame is finished in a complementing Black or Lacquered Brass finish to easily accompany both modern and traditional décor styles.

| DETAILS   |                                            |
|-----------|--------------------------------------------|
| FINISH:   | Black                                      |
| MATERIAL: | Steel                                      |
| GLASS:    | Etched White                               |
| SHADE:    | Off-White Fabric                           |
| DIMMABLE: | YES - WITH DIMMABLE<br>LAMP (NOT INCLUDED) |