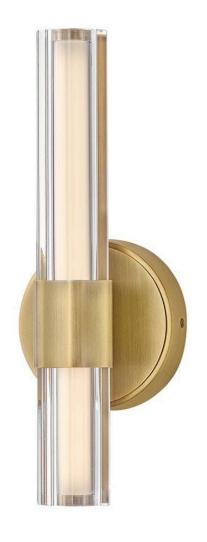

## **GEORGETTE**

MEDIUM LED SCONCE

## 51310LCB

Georgette's sophisticated silhouette is enhanced by clear fluted crystal, creating a stunning fixture with bold symmetry and captivating details. A chic central cuff and back plate provide balance and contrast that effortlessly complements any space with a Black Oxide or Lacquered Brass finish.

**FINISH**: Lacquered Brass **GLASS**: Clear Fluted Crystal

WIDTH: 5.3" HEIGHT: 14.2" DEPTH: 0

LIGHT SOURCE: Integrated LED WATTAGE: 12w LED \*Included

HINKLEY 33000 Pin Oak Parkway Avon Lake, OH 44012 **PHONE: (440) 653-5500** Toll Free: 1 (800) 446-5539 hinkley.com