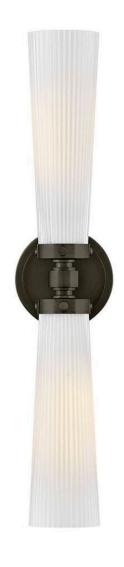

## **JUDE**

MEDIUM TWO LIGHT VANITY

## 50092BX-CO

Add a dash of traditional brilliance into your every day with Jude. Featuring fluted glass held in place with decorative knobs; this family showcases timeless; traditional elegance with a unique finish. The light extends from either side; anchored in the middle for a silhouette that's as striking as it is functional.

FINISH: Black Oxide GLASS: Cased Opal

WIDTH: 5" HEIGHT: 24" DEPTH: 0

**LIGHT SOURCE**: Socketed

WATTAGE: 2-10w Med. LED, 60w Equiv.

**HINKLEY** 33000 Pin Oak Parkway Avon Lake, OH 44012 **PHONE: (440) 653-5500** Toll Free: 1 (800) 446-5539 hinkley.com