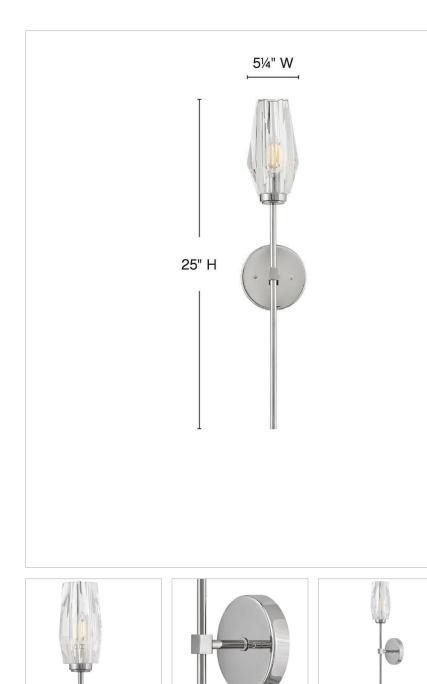

#### DIMENSIONS

| DIMENSION      |            |
|----------------|------------|
| WIDTH:         | 5.3"       |
| HEIGHT:        | 25"        |
| WEIGHT:        | 6lb        |
| BACK PLATE:    | 5.25" Dia. |
| EXTENSION:     | 5.5"       |
| TOP TO OUTLET: | 13.25"     |