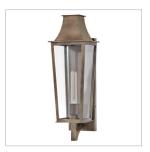

## LARGE WALL MOUNT LANTERN

A coastal style inspired by classic Georgian architecture, Georgetown's traditional, slightly tapered design features clean lines and stately proportions. Weather-resistant composite materials are coated in a corrosion-resistant Black or Burnished Bronze finish covered by our 5-year Coastal Elements warranty.