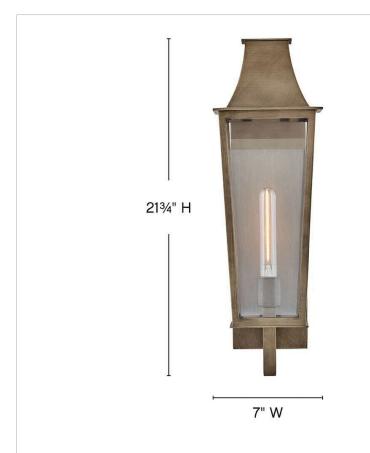

## LARGE WALL MOUNT LANTERN

A coastal style inspired by classic Georgian architecture, Georgetown's traditional, slightly tapered design features clean lines and stately proportions. Weather-resistant composite materials are coated in a corrosion-resistant Black or Burnished Bronze finish covered by our 5-year Coastal Elements warranty.

| DIMENSIONS     |                  |
|----------------|------------------|
| WIDTH:         | 7"               |
| HEIGHT:        | 21.8"            |
| WEIGHT:        | 6.6lb            |
| BACK PLATE:    | 5.25"W X 16.75"H |
| EXTENSION:     | 8"               |
| TOP TO OUTLET: | 11.5-5.75"       |