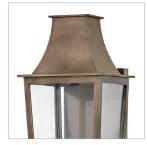

## LARGE WALL MOUNT LANTERN

A coastal style inspired by classic Georgian architecture, Georgetown's traditional, slightly tapered design features clean lines and stately proportions. Weather-resistant composite materials are coated in a corrosion-resistant Black or Burnished Bronze finish covered by our 5-year Coastal Elements warranty.