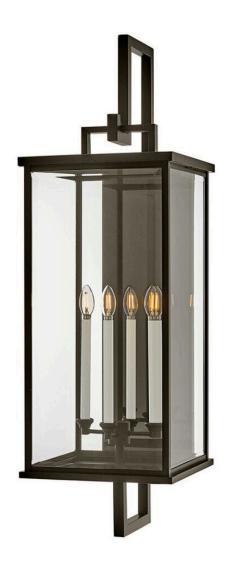

## **WEYMOUTH**

EXTRA LARGE WALL MOUNT LANTERN

## 20019OZ

Modernize your outdoor space without sacrificing the traditional appeal you long for. Weymouth's subtle yet overstated frame features a clean design, while its symmetrical lines evoke timeless elegance with a contemporary edge. The contrast candle sleeves in warm white balance the robust aluminum cast frame. The beveled glass is an elegant touch to help refract the light.

FINISH: Oil Rubbed Bronze

GLASS: Clear Beveled

WIDTH: 14" HEIGHT: 45.5" DEPTH: 0

**LIGHT SOURCE**: Socketed

WATTAGE: 4-5w Cand. LED, 60w Equiv.

**HINKLEY** 33000 Pin Oak Parkway Avon Lake, OH 44012 **PHONE: (440) 653-5500** Toll Free: 1 (800) 446-5539 hinkley.com