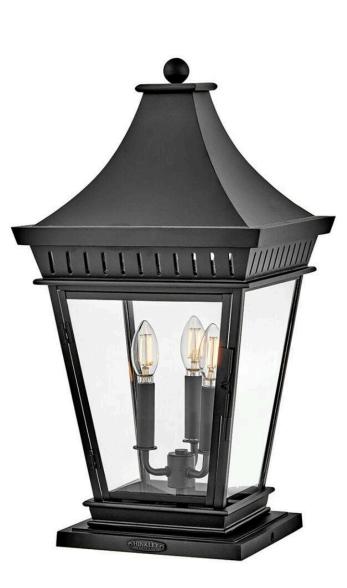

## CHAPEL HILL

## LARGE PIER MOUNT LANTERN

## 27097MB

Drawing inspiration from the early American carriage house lantern, Chapel Hill emanates a feeling of nostalgia while radiating showstopping curb appeal. Highlighting classic finials, large clear glass panels, a steep roof, and angular lines, Chapel Hill serves as the perfect complement to traditional style architecture. FINISH: Museum Black GLASS: Clear WIDTH: 12.5" HEIGHT: 23.5" DEPTH: 0 LIGHT SOURCE: Socketed WATTAGE: 3-5w Cand. LED, 60w Equiv.